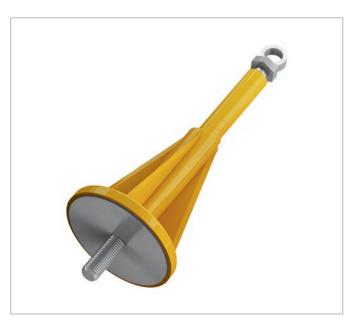

#### Classification/system components

Designation: Approved permanent scaffold anchor system for

ETICS, ventilated curtain wall façade and cavity wall

according to DIN 4426 (German standard). For use on cracked and non-cracked concrete of

the quality C20/25-C50/60

Add. feature: for structure thicknesses from 180-240 mm

rocketplug: Heavy-duty steel wall plug

Load distribution plate, galvanised steel, ø 120 mm rocketbase:

rocketbody: Anchor body, plastic (glass-fibre reinforced)

Eye-bolt, special steel, ø 18 mm rocketseal: Plug, plastic body with hex stainless steel insert

Art. number: 9.1.110

rocketbolt: