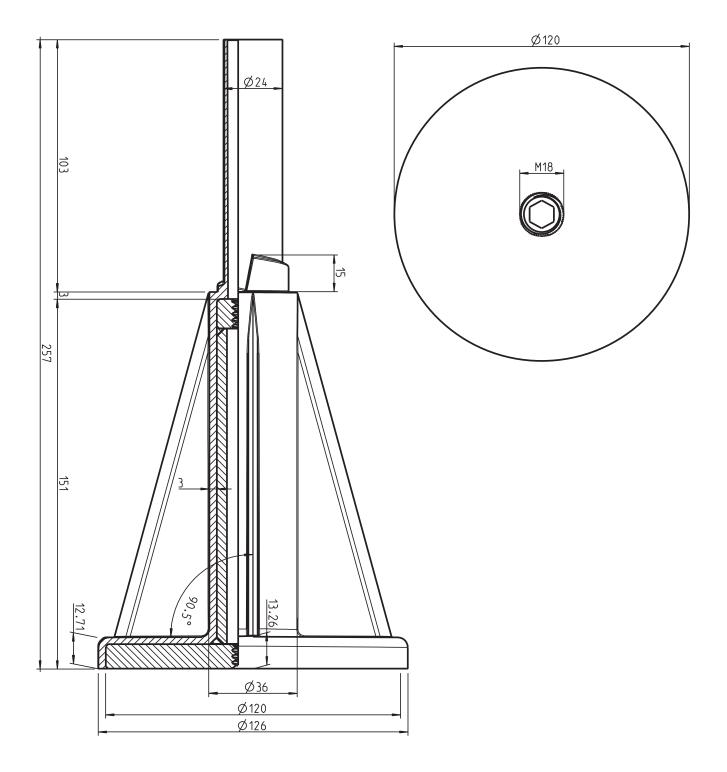

### **DIMENSIONS**

rocketbody (Anchor body) / rocketbase (Load distribution plate)