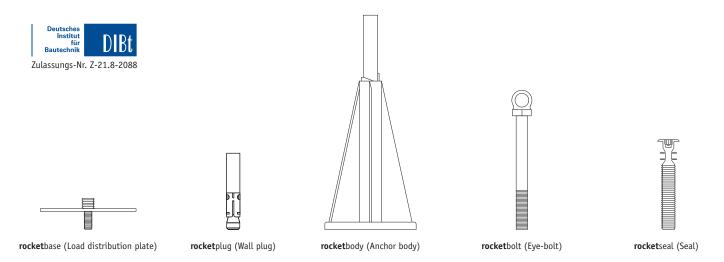

#### Classification/system components

Designation: Approved permanent scaffold anchor system for

ETICS, ventilated curtain wall façade and cavity wall

according to DIN 4426 (German standard). For use on cracked and non-cracked concrete of

the quality C20/25-C50/60

Add. feature: for structure thicknesses from 180-240 mm

rocketplug: Heavy-duty steel wall plug

Load distribution plate, galvanised steel, ø 120 mm rocketbase:

rocketbody: Anchor body, plastic (glass-fibre reinforced)

Eye-bolt, special steel, ø 18 mm rocketseal: Plug, plastic body with hex stainless steel insert

Art. number: 9.1.110

rocketbolt:

### Accessories (available separately)

fast-hardening composite glue for initial adhesion rocketglue:

of the load distribution plate

Available as Standard or Extended (for ETICS panels). Assembly set:

Necessary special tools for assembly of the isorocket® permanent scaffold anchor