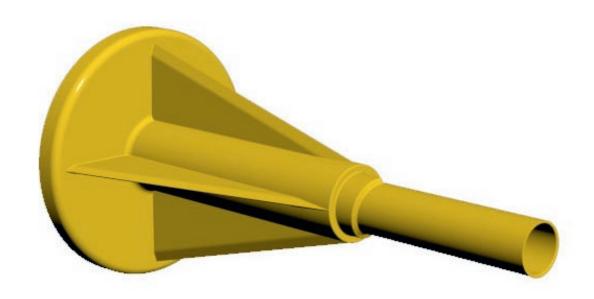

## MIDI Concrete (180-240 mm)

PERMANENT SCAFFOLD
ANCHOR FOR ETICS/
VCW/CAVITY WALL
MIDI

USE ON CONCRETE

**CAD SCREEN** 

The CAD data for this permanent anchor system are available for download at **www.isorocket.de** 